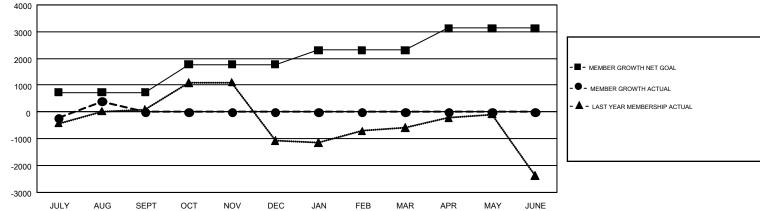

## GMT MONTHLY MEMBERSHIP PROGRESS REPORT

Results as of: 8/31/2019

GMT Constitutional Area 7, Group C

GMT: OPEN

REPORT DOES NOT INCLUDE CLUBS IN UNDISTRICTED AREAS.

| Clubs                 |               |           |               | Members               |                           |                         |                                                    |  |
|-----------------------|---------------|-----------|---------------|-----------------------|---------------------------|-------------------------|----------------------------------------------------|--|
| RESULTS FOR 2019-2020 |               |           |               | RESULTS FOR 2019-2020 |                           |                         |                                                    |  |
| QUARTER               | NEW CLUB GOAL | NEW CLUBS | DROPPED CLUBS | QUARTER               | MEMBER GROWTH NET<br>GOAL | MEMBER GROWTH<br>ACTUAL | DROPPED<br>MEMBERS ACTUAL<br>(including transfers) |  |
| JULY/AUG/SEPT         | 11            | 7         | 20            | JULY/AUG/SEPT         | 730                       | 1,008                   | 542                                                |  |
| OCT/NOV/DEC           | 8             | 0         | 0             | OCT/NOV/DEC           | 1050                      | 0                       | 0                                                  |  |
| JAN/FEB/MAR           | 8             | 0         | 0             | JAN/FEB/MAR           | 530                       | 0                       | 0                                                  |  |
| APR/MAY/JUNE          | 8             | 0         | 0             | APR/MAY/JUNE          | 820                       | 0                       | 0                                                  |  |