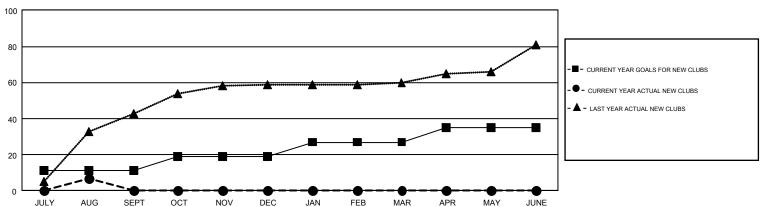

## GOALS AND ACTUAL NEW CLUBS CUMULATIVE

| •                          |     | 1                                |                                 |                 |       |
|----------------------------|-----|----------------------------------|---------------------------------|-----------------|-------|
| DROPPED CLUBS: 20          |     | 189 CLUBS OF 659 ADDED 1 OR MORE | GENDER DISTRIBUTION             |                 |       |
|                            |     | NEW MEMBERS                      | MALE                            | 9,682 (48.89%)  |       |
|                            |     |                                  | FEMALE                          | 10,122 (51.11%) |       |
| DROPPED MEMBERS            |     |                                  |                                 |                 |       |
| DECEASED                   | 10  | CLICK HERE FOR CUMULATIVE        | TOTAL FAMILY UNIT MEMBERS       |                 | 4,494 |
| CLUB CANCELLED 0 OTHER 532 |     | MEMBERSHIP DATA                  | FAMILY MEMBERS PAYING HALF DUES |                 |       |
|                            |     |                                  |                                 |                 | 2,438 |
| TOTAL                      | 542 |                                  |                                 |                 |       |